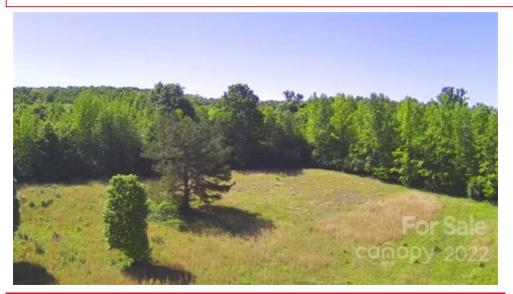

## <u>1573</u> Sharon Rd Lot 4, York, SC 29745

» MLS #: 3862164

» Other | Lot: 45.28 acres

» More Info: 1573SharonRdLot4.lsForSale.com

Tracy Ferguson (803) 371-4595 (Cell) (803) 684-6860 (Office) tracy3@tracyferguson.com https://tracyferguson.remax.com/

RE/MAX Lakes & Land 1514 Alexander Love Hwy. Ste 110 York, SC 29745 (803) 684-6860

45 Acres. Prime location on Hwy 49- 2 miles west of York. over 1875 foot of Road frontage. 1900 ft of frontage on Ross Branch. ( flows like a NC Mountain stream). irrigation well on property. Currently an active commercial tree Nursery ( Formally Mimosa Farms). Can be subdivided after purchased into 5 lots buildable lots for family or resale. 1700 minimum heated square feet. Barndominiums & Shouse (Barn House & Shop House) are permitted. Livestock, Horses, and farm animals are allowed along with barns, shops, & outbuildings. This wonderful parcel has deer, turkey, & the occasional roaming black bear! nature lovers and hunters, this parcel also is adjacent to the 305 acre SC DNR James Ross Wildlife Management.