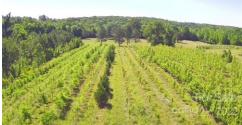

## <u>1573</u> Sharon Rd Lot 4, York, SC 29745

» MLS #: 3862164

» Other | Lot: 45.28 acres

» More Info: 1573SharonRdLot4.lsForSale.com

Tracy Ferguson (803) 371-4595 (Cell) (803) 684-6860 (Office) tracy3@tracyferguson.com https://tracyferguson.remax.com/

RE/MAX Lakes & Land 1514 Alexander Love Hwy. Ste 110 York, SC 29745 (803) 684-6860

45 Acres. Prime location on Hwy 49- 2 miles west of York. over 1875 foot of Road frontage. 1900 ft of frontage on Ross Branch. ( flows like a NC Mountain stream). irrigation well on property. Currently an active commercial tree Nursery ( Formally Mimosa Farms). Can be subdivided after purchased into 5 lots buildable lots for family or resale. 1700 minimum heated square feet. Barndominiums & Shouse (Barn House & Shop House) are permitted. Livestock, Horses, and farm animals are allowed along with barns, shops, & outbuildings. This wonderful parcel has deer, turkey, & the occasional roaming black bear! nature lovers and hunters, this parcel also is adjacent to the 305 acre SC DNR James Ross Wildlife Management.